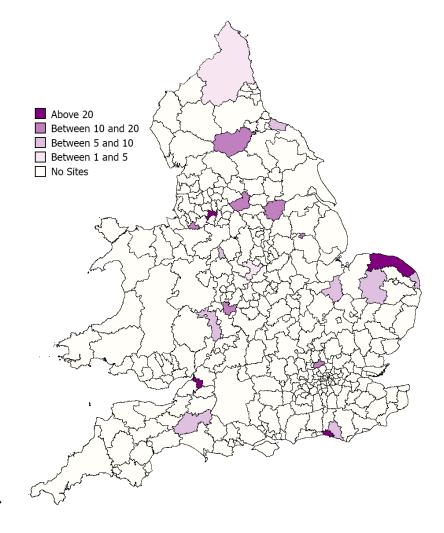

# 7. A countywide approach to improving the management of Unauthorised Encampments

To consider a report from the Strategic Director (JM), a copy is attached as item 7.