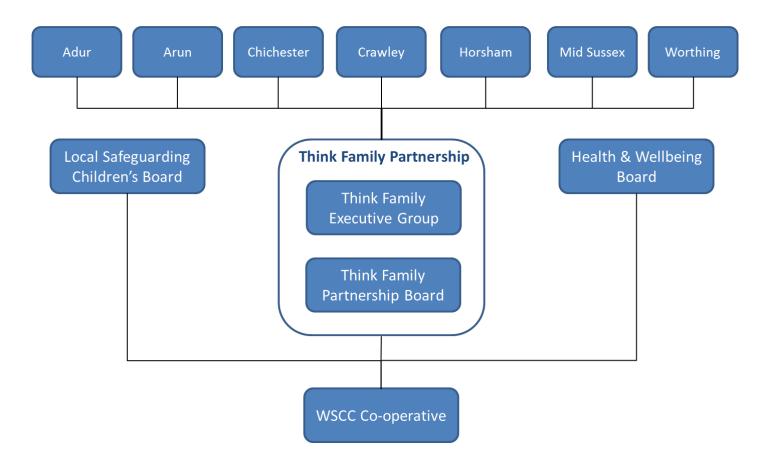

### 8. Early Help and Think Family Neighbourhoods

To consider a report from the Strategic Director (JM), a copy is attached as item 8.